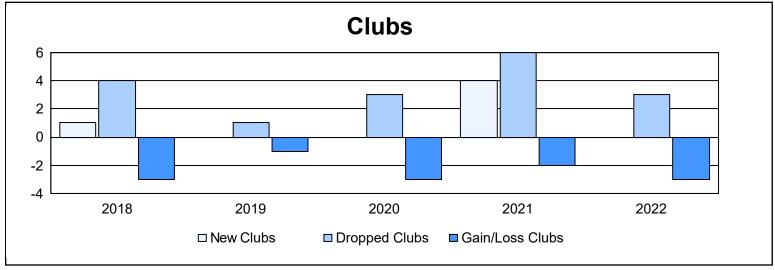

District F 3

As of June 2022 Cumulative

| Year      | New<br>Clubs | Dropped<br>Clubs | Gain/<br>Loss<br>Clubs | New<br>Members | Charter<br>Members | Reinstate<br>Members | Transfer<br>Members | Total<br>Member<br>Added | Total<br>Members<br>Dropped | Gain/<br>Loss<br>Members |
|-----------|--------------|------------------|------------------------|----------------|--------------------|----------------------|---------------------|--------------------------|-----------------------------|--------------------------|
| 2017-2018 | 1            | 4                | -3                     | 53             | 29                 | 17                   | 1                   | 100                      | 224                         | -124                     |
| 2018-2019 | 0            | 1                | -1                     | 48             | 0                  | 17                   | 0                   | 65                       | 125                         | -60                      |
| 2019-2020 | 0            | 3                | -3                     | 25             | 0                  | 8                    | 0                   | 33                       | 104                         | -71                      |
| 2020-2021 | 4            | 6                | -2                     | 56             | 87                 | 29                   | 5                   | 177                      | 154                         | 23                       |
| 2021-2022 | 0            | 3                | -3                     | 67             | 3                  | 54                   | 2                   | 126                      | 157                         | -31                      |
| Average   | 1            | 3                | -2                     | 50             | 24                 | 25                   | 2                   | 100                      | 153                         | -53                      |